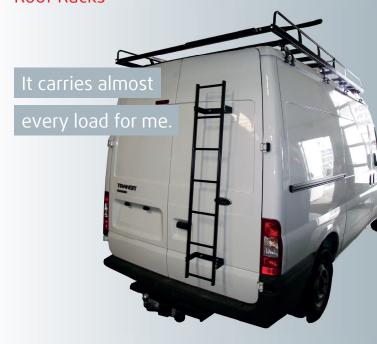

## **Roof Racks**

## Specially designed for use with commercial vehicles

Roof racks from Westfalia-Automotive impress with the stability and reliability they offer during the daily routine of the commercial vehicle sector – whether used by roofers, fitters or carpenters.

Simple, vehicle-specific fitting is a matter of course. Once the roof rack has been fitted, an additional loading area with numerous options is available. The modular concept of the roof racks simplifies handling, shipment and storage.

These racks are designed for heavy-duty, professional usage. They are individually adapted to each vehicle so as to cater for the requirements of the user. OE quality, real value for money and a wide range of products make roof racks from Westfalia-Automotive true all-rounders.