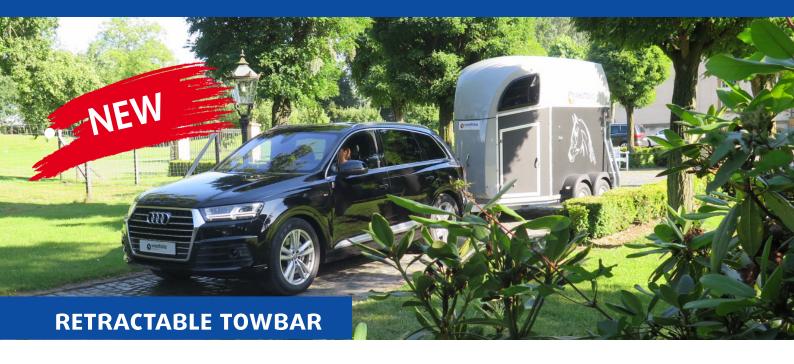

## The R12 - always ready to use

The retractable towbar is the luxury version of the towbars. Just one push on the button and it is available - no matter if you want to take a tour with your cycle carrier or if you want to go on vacation with your caravan.

## **Comfortable Handling**

Perfect fit and easy to install

Maintenance-free

IT'S GENIUS: The towball can become invisible without having to be removed and stoved away. So you can never lose it!