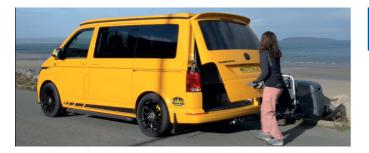

#### WHAT ARE THE BENEFITS OF A RECEIVER HITCH?

More versatile than a standard towbar as it can be used with a variety of receiver hitch accessories
When not in use and no accessories are attached, the receiver tube is covered with a visually appealing plug and won't get in your way when accessing the boot
Full access to the rear of the vehciles when using the Westfalia Swing Out Arm accessory without unloading bikes or transport boxes
Anti-rattle device for a smooth and quiet ride

## **Receiver Hitch**

A receiver hitch style towbar is mounted underneath your vehicle at the rear and has a receiver tube to attach a ball mount or hitch accessory. Traditionally widely used and popular in the USA, it can be used for towing a trailer, caravan, or car, or paired with a swing-out bar for easy access to the boot.

Uncomplicated access to the trunk through the swivel arm, even with a fully loaded cycle rack

The multi-use receiver hitch is vehicle specific and permanently bolted onto your vehicle. Meanwhile, the towball and hitch accessories are interchangeable, depending on what you want to use the receiver hitch for. No matter how you are using your receiver hitch, the towball or accessories are inserted into the receiver tube and secured in place with a hitch pin.