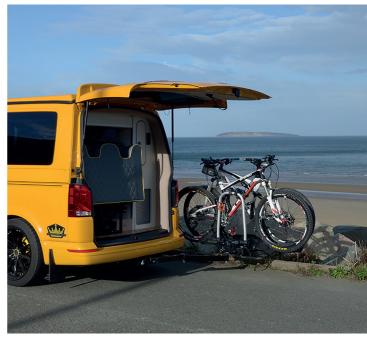

#### WHAT ARE THE BENEFITS OF A RECEIVER HITCH?

More versatile than a standard towbar as it can be used with a variety of receiver hitch accessories
When not in use and no accessories are attached, the receiver tube is covered with a visually appealing plug and won't get in your way when accessing the boot
Full access to the rear of the vehciles when using the Westfalia Swing Out Arm accessory without unloading bikes or transport boxes
Anti-rattle device for a smooth and quiet ride

Uncomplicated access to the trunk through the swivel arm, even with a fully loaded cycle rack

The multi-use receiver hitch is vehicle specific and permanently bolted onto your vehicle. Meanwhile, the towball and hitch accessories are interchangeable, depending on what you want to use the receiver hitch for. No matter how you are using your receiver hitch, the towball or accessories are inserted into the receiver tube and secured in place with a hitch pin.